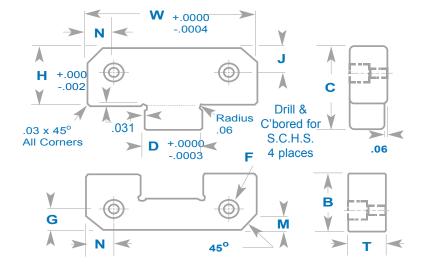

| Overall<br>Width | Thick. | Step<br>Height | Male<br>Height | Interlock<br>Width | Female<br>Height | Screw<br>Y Axis | Screw<br>X Axis | Screw<br>Y Axix | Chamfer<br>Height | Screw          | Catalog<br>Number |
|------------------|--------|----------------|----------------|--------------------|------------------|-----------------|-----------------|-----------------|-------------------|----------------|-------------------|
| w                | т      | н              | С              | D                  | в                | G               | N               | J               | М                 | F              |                   |
| 1.500            | 0.620  | 0.870          | 1.180          | 0.500              | 0.870            | .281            | .281            | .437            | .190              | 1/4-20 x 3/4   | CSL150            |
| 2.000            | 0.620  | 0.870          | 1.180          | 0.680              | 0.870            | .375            | .375            | .437            | .190              | 1/4-20 x 3/4   | CSL200            |
| 3.000            | 0.745  | 1.360          | 1.910          | 1.000              | 1.370            | .688            | .375            | .688            | .190              | 3/8-16 x 1     | CSL300            |
| 4.000            | 0.745  | 1.870          | 2.640          | 1.375              | 1.870            | .875            | .625            | .875            | .500              | 3/8-16 x 1     | CSL400            |
| 5.000            | 1.120  | 1.870          | 2.640          | 1.750              | 1.870            | .875            | .750            | .875            | .500              | 1/2-13 x 1-1/4 | CSL500            |