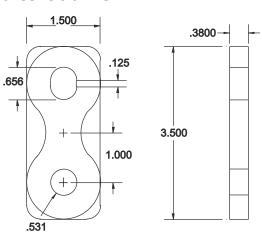

## Large - Fits Molds 180 to 500 Ton

Part Number - CSS500
Price - \$12.60 (pack of 2 straps)

Note: Includes 1/2" dia x 1" long screws Also fits12 mm screw

Note: Holes are not for use with I-Bolts

Phone: 586-783-5600 Fax: 586-783-5555