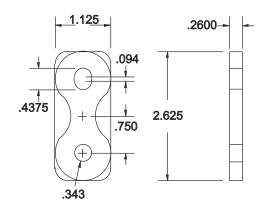

## Medium - Fits Molds 75 to 220 Ton

Part Number - CSS312 Price - \$6.40 (pack of 2 straps)

Note: Includes 5/16" dia x 3/4" long screws Also fits 8 mm screw