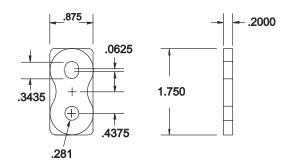

## Small - Fits Molds 5 to 110 Ton

Part Number - CSS250
Price - \$5.40 (pack of 2 straps)

Note: Includes 1/4" dia x 5/8" long screws Also fits 6 mm screw