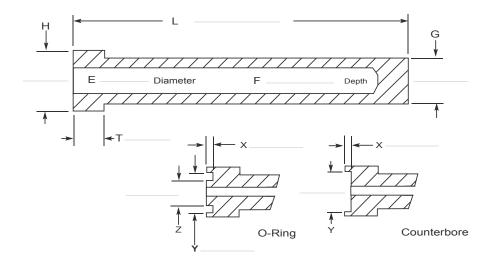

## Water Cooled Core Pin

|   | Dimension | Tolerance |
|---|-----------|-----------|
| Е |           | +.002     |
|   |           | 002       |
| F |           | +.000     |
|   |           | 060       |
| G |           | +.000     |
|   |           | 001       |
| Н |           | +.000     |
|   |           | 010       |
| L |           | +.060     |
|   |           | 000       |

|   | Dimension | Tolerance |
|---|-----------|-----------|
| Т |           | +.000     |
|   |           | 002       |
| Х |           | +.002     |
|   |           | 002       |
| Y |           | +.002     |
|   |           | 002       |
| Z |           | +.002     |
|   |           | 002       |